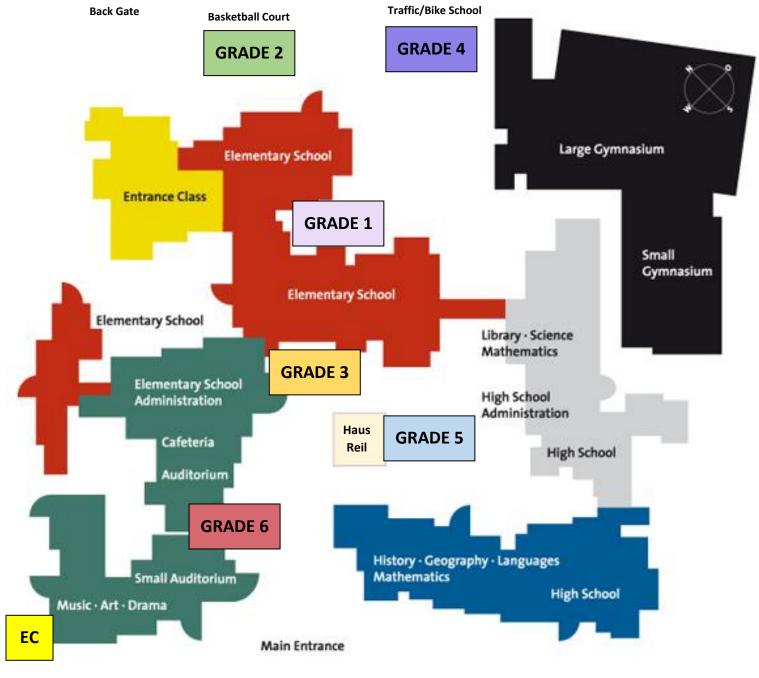

## **JFKS - Elementary School Corona Meeting Points**

For the time BEFORE instruction begins

Effective 17.08.2021

| <b>Grade Level</b> | <b>Meeting Point</b>            | Enter building                   |
|--------------------|---------------------------------|----------------------------------|
| Entrance Class     | Driveway/Loading Zone           | With the Homeroom Teacher        |
| Grade 1            | Area near door/soccer field     | At the soccer field              |
| Grade 2            | Basketball court near back gate | Near the basketball court (back) |
| Grade 3            | Entrance Red Building           | Through the main entrance        |
| Grade 4            | Traffic/Bike School             | Near the basketball court (back) |
| Grade 5            | Deck area behind Haus Reil      | At the soccer field              |
| Grade 6            | Hausmeister Office/Aula         | Through the main entrance        |