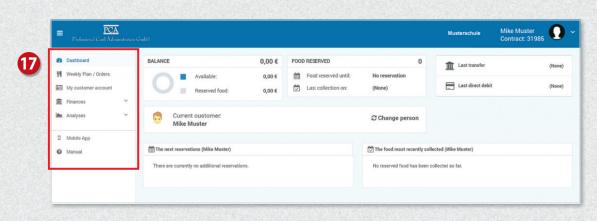

# Step 2: Log in at the web portal

Log in to the web portal with your access data. (5)

You now have access to the different areas of the web portal via the menu on the left. 17

You will be prompted to change your password the first time you log in. 16