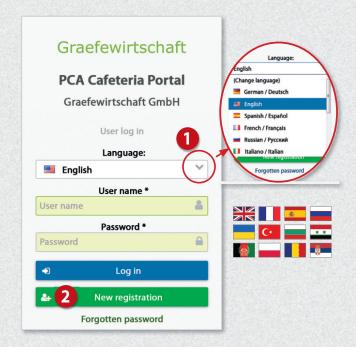

### Step 1: Registration

Please visit the **website address** of the cafeteria portal listed above or simply scan the QR-code.

If necessary, select a different language. 1

Please click on "New registration". 2