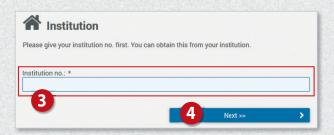

Enter the string of characters listed above under "Institution no." into the corresponding text input field 3. Then click "Next >>". 4

Next click on the button

"Registration: parents and child". 5

Please fill out the form **6**: First enter the child's details and then click "**Next** >>". **7** 