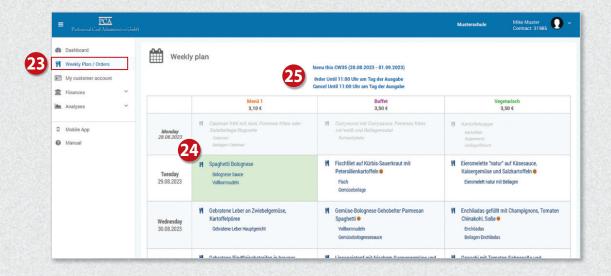

### Book a meal

Click on "Weekly plan / Orders" in the menu on the left 3. Select the desired menus 3. Clicking on the menu again will cancel the meal.

Ordering and cancelling meals is only possible until the respective deadline. These deadlines can be found above the weekly schedule. 23