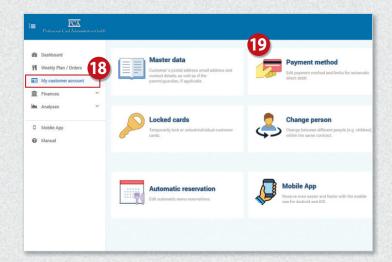

Click on "My customer account" in the menu on the left <sup>13</sup> and then on "Payment method" on the right. <sup>19</sup>

On the next page, you will see your bank details. You can use these to top up your credit. 20