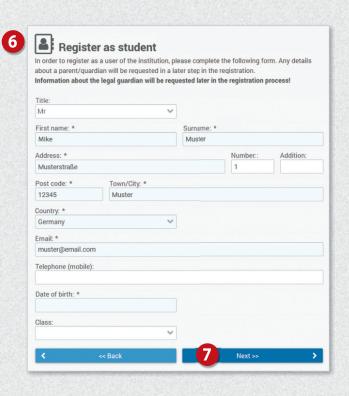

Enter the string of characters listed above under "Institution no." into the corresponding text input field 3. Then click "Next >>". 4

Next click on the button

"Registration: parents and child". 5

Please fill out the form **6**: First enter the child's details and then click "**Next** >>". **7** 

Enter your own data on the next page 3 and complete your entry by clicking on

"Next >>". 9

You will then receive a one-time PIN by e-mail to the e-mail address stored in the system.