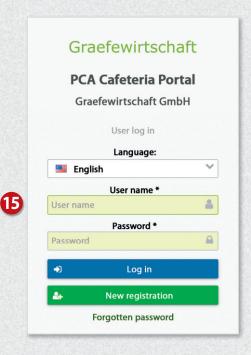

# Step 2: Log in at the web portal

Log in to the web portal with your access data. (5)

You now have access to the different areas of the web portal via the menu on the left. 17

You will be prompted to change your password the first time you log in. 16