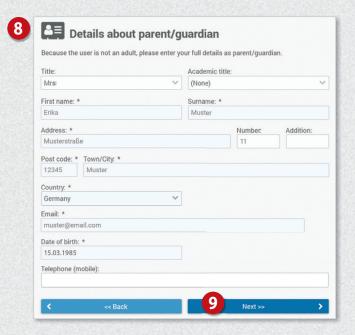

Enter your own data on the next page 3 and complete your entry by clicking on

"Next >>". 9

You will then receive a one-time PIN by e-mail to the e-mail address stored in the system.