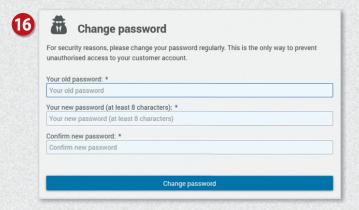

# Step 2: Log in at the web portal

Log in to the web portal with your access data. (5)

You now have access to the different areas of the web portal via the menu on the left. 17

You will be prompted to change your password the first time you log in. 16