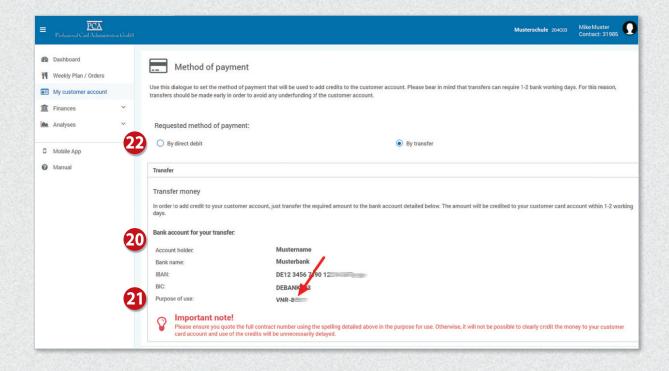

Click on "My customer account" in the menu on the left <sup>13</sup> and then on "Payment method" on the right. <sup>19</sup>

On the next page, you will see your bank details. You can use these to top up your credit. 20

#### **Important Note!**

When making a bank transfer or setting up a standing order, please be sure to specify the purpose of the transfer **3**, so that the money is credited to your account promptly.

You also have the option to automatically fund your account by direct debit. At least one transfer must have been made from your account before your bank details can be used for the direct debit. To use direct debit, select the "By direct debit" option on the "Payment method" page. 2