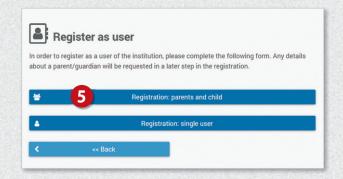

Enter the string of characters listed above under "Institution no." into the corresponding text input field 3. Then click "Next >>". 4

Next click on the button

"Registration: parents and child". 5

Please fill out the form **6**: First enter the child's details and then click "**Next** >>". **7** 