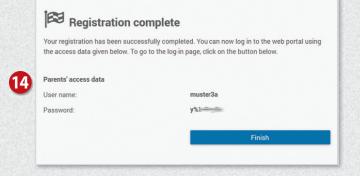

On the following page, fill in the remaining fields of the registration form (e.g. on allergens).

After completing your registration your access data will be displayed. 49

You will also receive the access data by email.