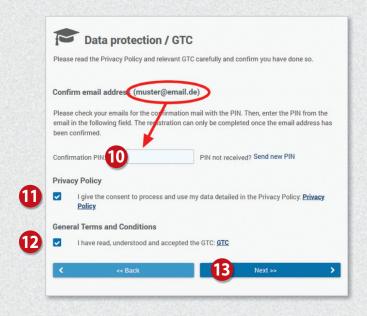

# Graefewirtschaft

How to use the Cafeteria Portal starting in 7th grade

On the next page, enter this PIN in the field provided.  ${\bf 0}$ 

Please tick "Private Policy" and "General Terms and Conditions". Continue by clicking on "Next >>". 13