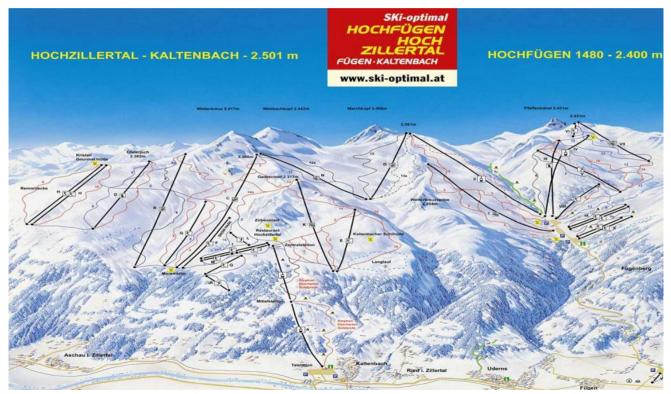

ys

## "www.hochfuegenski.com"



## **The DESTINATION**

AktivHotel Eberleiten

#### www.eberleiten.at



#### **The DESTINATION**





#### **The MEALS**







#### **The EVENING PROGRAM**



## **Exemplary daily routine**

- Wake up between 7:00 and 7:30
- Breakfast as of 8:00
- Departure of the ski buses to the ski area between 9:30 and 10:00
- Ski lessons of 2-2.5 hours (depending on ability level)
- Lunch
- Ski lessons of 2-2.5 hours (depending on ability level)
- Return to the house approx. 4:30, free time: showers, students may leave the house in groups of 3
- Dinner 6:30
- Necessary announcements (listen!!!) to the whole group and free time until program
- Evening Program from 8:15
- 20:15 in the house, 21:30 in the room, 22:00 lights out! No television!



#### **SKIING AREA**





#### **The SKIING**



### **The SKIING**













## WHAT TO BRING?

- Valid passport, Personalausweis (3 months)
- Vaccination Pass & Insurance Card
  - $\rightarrow$  Envelope with name on it
- Medicine (plastic bag with name on it)
- No (expensive) electronic devices, no water boiler (tea and water is available at all times)
- regular size suitcase
- Good mood
- For the rest see packing list!



## **IMPORTANT FORMS**

- Registration!!! (due Dez. 6)
- Conditions
- (Health) Declaration (due Dez. 6)
- Packing list

https://jfks.de/sports/8th-grade-ski-trip/

Last information will follow in February!!!



#### **THANK YOU**

#### Questions???