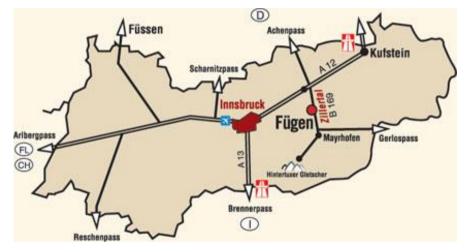

## **The JOURNEY**

Meet at 7:15 am on Teltower Damm

Busses leave at 8:00 am (sharp)

(A9 Leipzig / Nürnberg / München/ A8 München / Rosenheim/ A12 Rosenheim / Kufstein / Innsbruck/ Zillertal / Bruck)

Duration: 9-10 h

## Zillertal / Austria