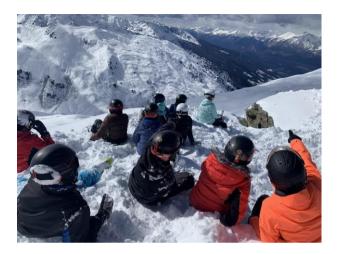

#### **The EVENING PROGRAM**

## **Exemplary daily routine**

- Wake up between 7:00 and 7:30
- Breakfast as of 8:00
- Departure of the ski buses to the ski area between 9:30 and 10:00
- Ski lessons of 2-2.5 hours (depending on ability level)
- Lunch
- Ski lessons of 2-2.5 hours (depending on ability level)
- Return to the house approx. 4:30, free time: showers, students may leave the house in groups of 3
- Dinner 6:30
- Necessary announcements (listen!!!) to the whole group and free time until program
- Evening Program from 8:15
- 20:15 in the house, 21:30 in the room, 22:00 lights out! No television!